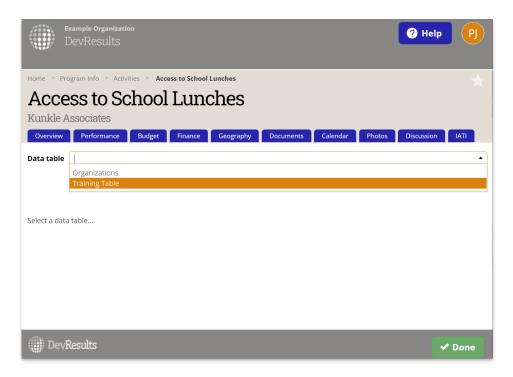

3) Click the Data Tables button for the activity that you wish to enter data for.

4) Next, use the data table dropdown to select a table to enter data for.

5) To begin entering data, click **Add new row**. This opens a form to fill out a row of information for the table.