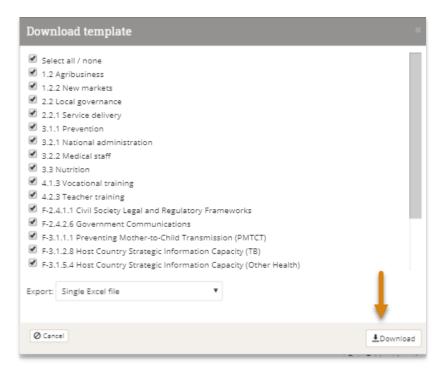

## Enter Data Offline (via Excel)

On the Project Reporting Period page, click on the gear icon and select **Download results template**.

| E        | wResults<br>xample Progra |                                       |                  |                              |          | Quick se | earch Q 🥑 Help                                                                      |
|----------|---------------------------|---------------------------------------|------------------|------------------------------|----------|----------|-------------------------------------------------------------------------------------|
| ata Pr   | rogram Info Too           | ls Administration Bookmarks           |                  |                              |          |          |                                                                                     |
|          |                           | Reporting Periods  P 2018 Q1  Capable | Local Governance |                              |          |          | STATUS 🖸 In Progress                                                                |
| apal     | ble Local                 | Governance                            |                  |                              |          |          |                                                                                     |
| -        | Limitless, Ltd.           |                                       |                  |                              |          |          |                                                                                     |
| dicators |                           | Narrative Discussion Forms            |                  |                              |          |          | 1                                                                                   |
|          | earch indicators          |                                       |                  |                              |          |          | Download direct entry template     Upload direct entry template                     |
|          |                           |                                       |                  |                              |          |          | ▲ Download narrative responses                                                      |
|          | Code ↑                    | Indicator                             | Data Source      | Geographic<br>Disaggregation | Warnings | Comment  | <ul><li>C Recalculate computed results</li><li>C Recalculate logic checks</li></ul> |
| → Open   | 4.1-a                     | # person-trainings in post-seco       | Data Table       | Location                     |          |          | Columns                                                                             |
| → Open   | 4.1-b                     | # unique trainees per reporting       | Data Table       | Location                     |          |          | Indicator                                                                           |
| → Open   | 4.1-c                     | Cumulative # unique trainees p        | Data Table       | Location                     |          |          | Data Source                                                                         |
| → Open   | 4.1-d                     | # trainees to improve their test      | Data Table       | Location                     |          |          | <ul> <li>Geographic Disaggregation</li> <li>Warnings</li> </ul>                     |
| → Open   | 4.1-e                     | Average % improvement from            | Data Table       | Location                     |          |          | Comments                                                                            |
| → Open   | 4.1-f                     | # trainings per topic in post-se      | Data Table       | Location                     |          |          | Previous Results                                                                    |
| → Open   | F-3.2.2-c                 | # community health and para-s         | Direct Entry     | Region                       |          |          | Current Results                                                                     |
| → Open   | F-4.1.3-a-D               | # USG-funded tertiary educatio        | Direct Entry     | Prefecture                   |          |          | ✓ Target                                                                            |
| → Open   | F-4.1.3-a-N               | # USG-funded tertiary educatio        | Direct Entry     | Prefecture                   |          |          | ✓ % Target Reached ✓ Summary Comment                                                |
|          | F-4.2.3-c                 | # person-hours of teachers/ed         | Direct Entry     | Prefecture                   |          |          |                                                                                     |

In the popup window, make sure all technical areas are selected if you want to report on all of your project's indicators. Otherwise, check the boxes for just the indicators for which you want to report results. Click **Download**. This downloads an Excel file to whatever folder your computer uses for downloads, such as the Downloads folder or your computer's Desktop.